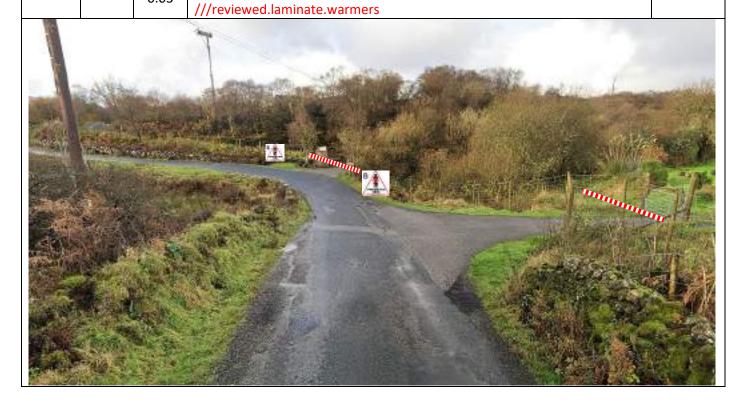

rd. Notice B in bakery car park and on verges L |
|      | and R.                                                               |
|      | ///rationed.tourist.decorate                                         |



| Post | Miles |       | Information | Predicted |
|------|-------|-------|-------------|-----------|
| No.  | Total | Inter | Information | Marshals  |



| Post | Miles |       | Information | Predicted |
|------|-------|-------|-------------|-----------|
| No.  | Total | Inter | information | Marshals  |



| Post | Miles |       | Information    | Predicted |
|------|-------|-------|----------------|-----------|
| No.  | Total | Inter | IIIOIIIIatioii | Marshals  |

0.05 Tape gateway on L.

///increases.weedy.acclaimed



0.03 Tape two driveways on R. Notice B on verge on R.



| Post | Miles |       | Information | Predicted |
|------|-------|-------|-------------|-----------|
| No.  | Total | Inter | information | Marshals  |

Tape track on L

0.06 Notice C facing outward behind tape



P1B

0.07

**Tobermory Campsite** - tape entire fence and gates on L with red/white. Notice B at intervals.

Tape field gate on R opposite entrance.

///remains.flinches.turns to ///removal.hotspots.craters



| Post | Miles |       | Information |  | Predicted |
|------|-------|-------|-------------|--|-----------|
| No.  | Total | Inter | Information |  | Marshals  |

Tape areas on L and R – spectators likely on rock outcrop on R. Notice B on verges L and R.



Tape entrance on R
///outhouse.divorcing.texted



| Post | Miles |       | Information | Predicted |
|------|-----