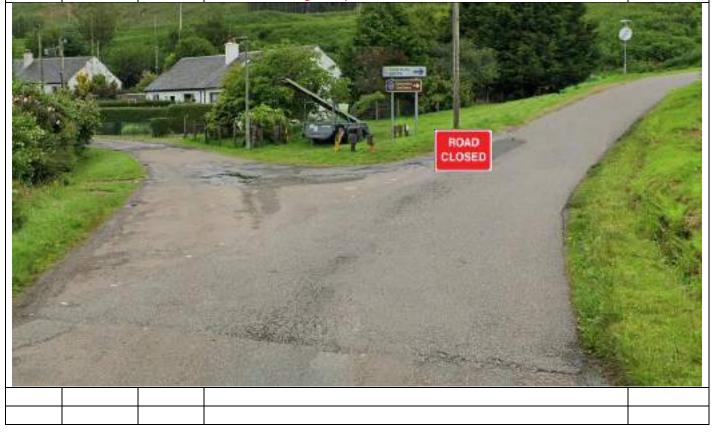

# **Road closure**

Add warning board down road between Bellachroy Hotel and Dervaig Hostel

///cork.diverting.newlywed