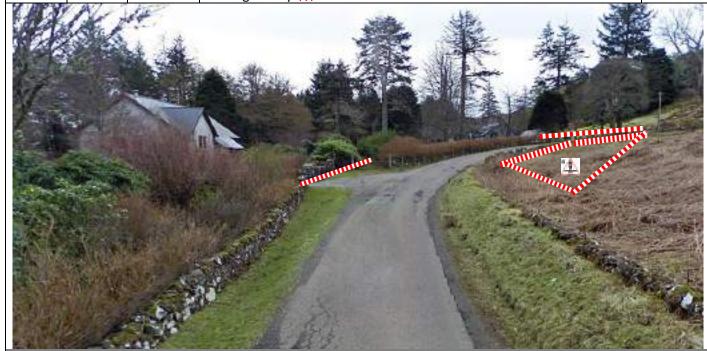

0.4

Warning arrow and post no 100m before. Triple tape entrance. Park well back from entrance.

///scarecrow.helps.sobbed

PM 1

| Post | Miles |       | Information | Predicted |
|------|-------|-------|-------------|-----------|
| No.  | Total | Inter | Information | Marshals  |