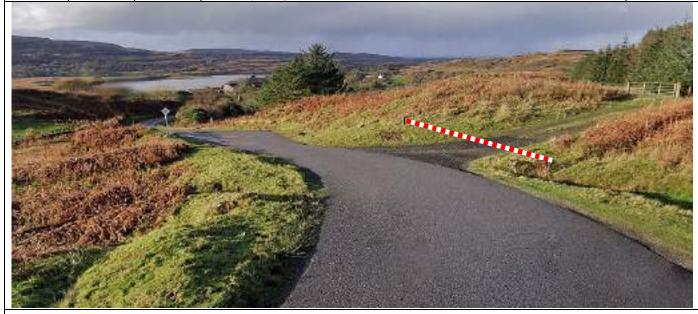

Achnadrish House Hotel

0.2

Tape house entrance before bend ///optimists.swam.transmits
Tape inside hairpin and outside of bend – notice B behind tape and in
Hotel gateway. ///shrub.this.trainer

| Post | Miles |       | Information | Predicted | 1 |
|------|-------|-------|-------------|-----------|---|
| No.  | Total | Inter | information | Marshals  | l |