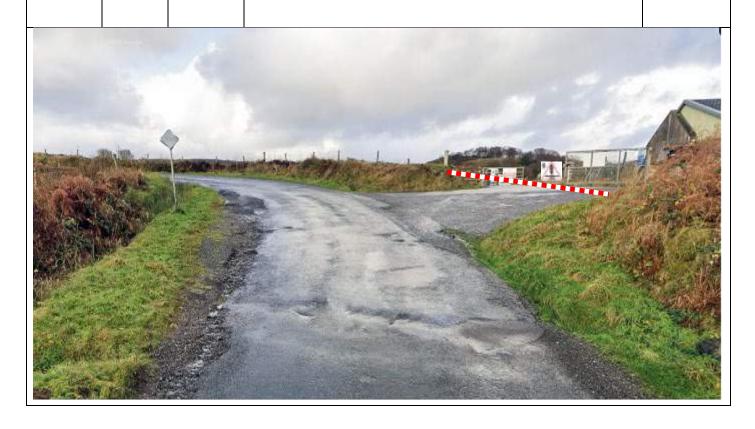

#### Gateways, paths and entrances

All access to the rally route should be clearly taped with red/white tape. Appropriate warning signs should be placed on paths and tracks approaching the route.