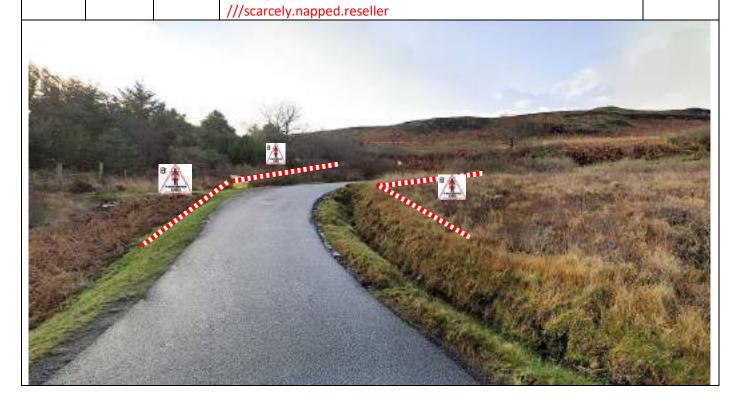

Tape off area inside Hairpin and post notice B inside

///hydration.fame.flicked

| Post | Miles |       | Information | Predicted |
|------|-------|-------|-------------|-----------|
| No.  | Total | Inter | Information | Marshals  |