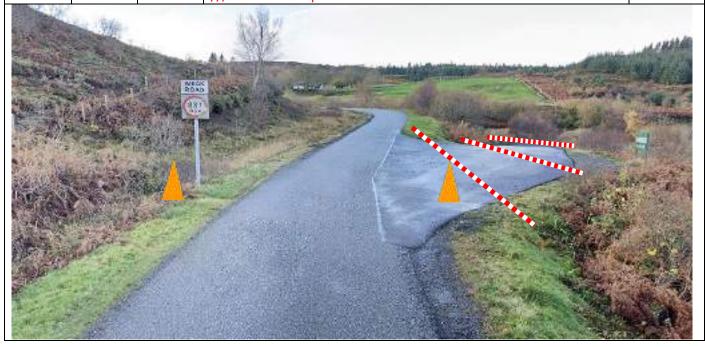

Р3

3.4 0.42 Fish Farm - Loch Frisa

Radio/recovery/rescue park on Forest track on L. Tape gate on R and forest track on L. Warning board, arrow and post no 100m before.

///fabricate.shippers.indirect

**PM 2** 