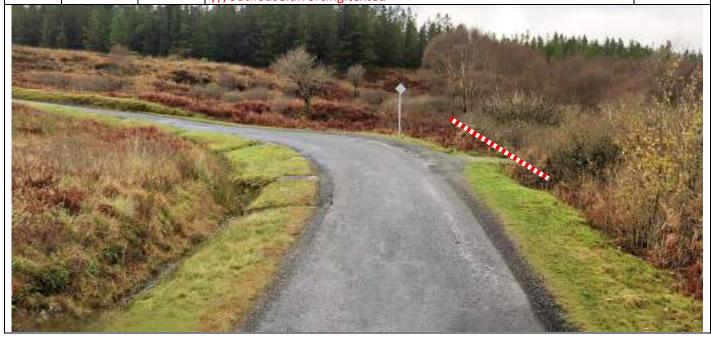

0.4 Tape gate on L
///string.settled.handsets

| Post | Miles |       | Information | Predicted |
|------|-------|-------|-------------|-----------|
| No.  | Total | Inter | mormation   | Marshals  |

P2

1.68

0.3

**Boat House** - Park well off in parking area on R. Warning board, post no and arrow 100m before.

///fatigued.oils.venues

PM 1

Tape quarry on R 0.5

| Post | Miles |       | Informatio |   |  | Predicted |
|------|-------|-------|------------|---|--|-----------|
| No.  | Total | Inter | Informatio | n |  | Marshals  |