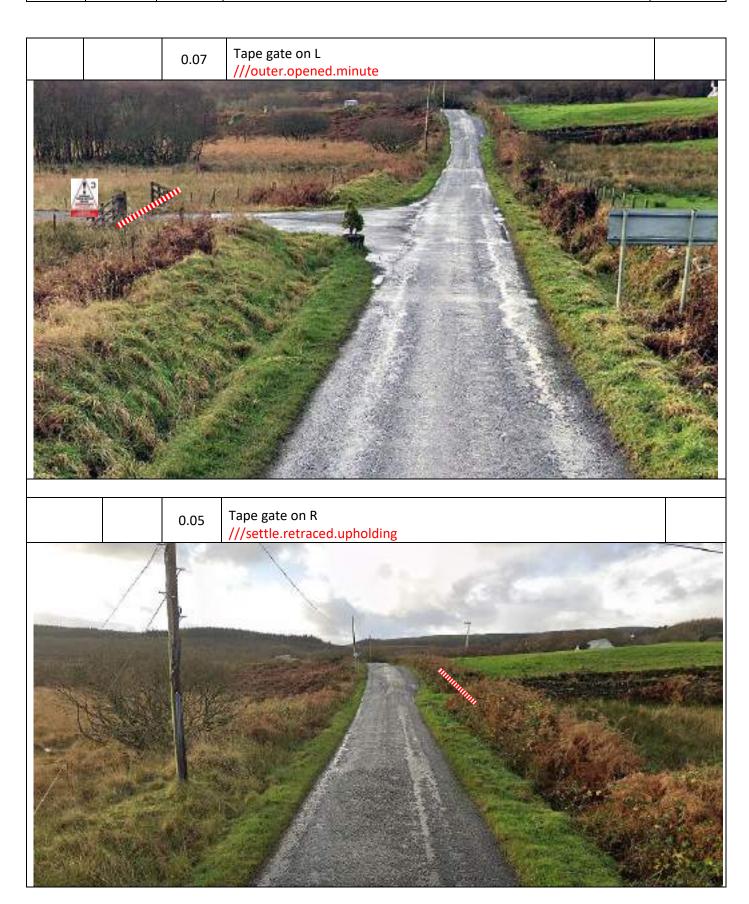

| Post | Miles |       | Information    | Predicted |
|------|-------|-------|----------------|-----------|
| No.  | Total | Inter | IIIOIIIIatioii | Marshals  |

0.05 Tape gateway on L.

///increases.weedy.acclaimed

Tape entrance on R
///outhouse.divorcing.texted

| Post | Miles |       | Information | Predicted |
|------|-------|-------|-------------|-----------|
| No.  | Total | Inter | Information | Marshals  |

0.1 Tape across opening on R. ///crabmeat.error.ghosts