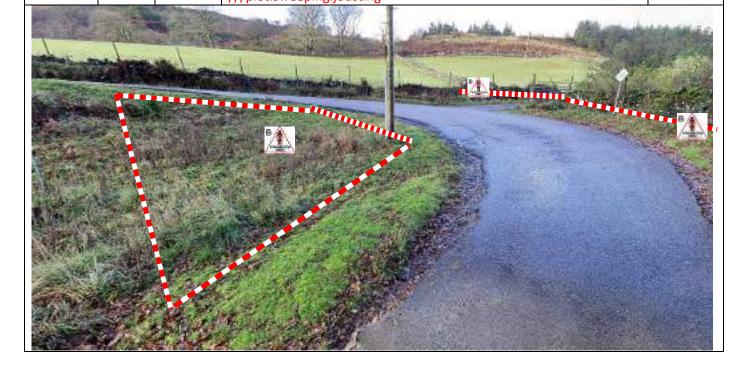

| Post | Miles |       | Information |  | Predicted |
|------|-------|-------|-------------|--|-----------|
| No.  | Total | Inter | Information |  | Marshals  |

Tape areas on L and R – spectators likely on rock outcrop on R. Notice B on verges L and R.