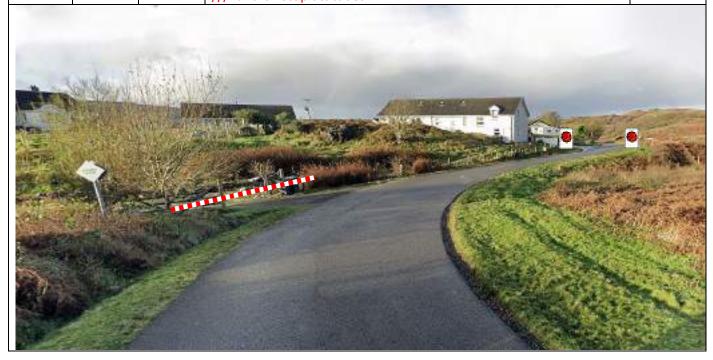

| P5 | 5.97 | 0.21 | Entrance taped off. Tape 10m back from road, notice B in front. Advance arrow 100m before with post number. Notice A and SC to be displayed ///excavated.flipping.gates | PM 2 |
|----|------|------|-------------------------------------------------------------------------------------------------------------------------------------------------------------------------|------|
|----|------|------|-------------------------------------------------------------------------------------------------------------------------------------------------------------------------|------|