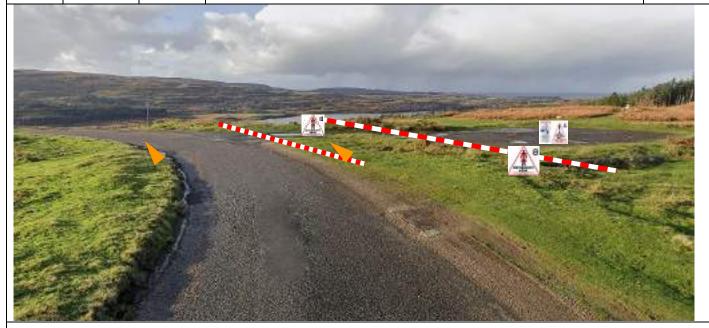

0.4

Warning arrow and post no 100m before. Triple tape entrance. Park well back from entrance.

///scarecrow.helps.sobbed

PM 1

| Post | Miles |       | Information | Predicted |
|------|-------|-------|-------------|-----------|
| No.  | Total | Inter | Information | Marshals  |