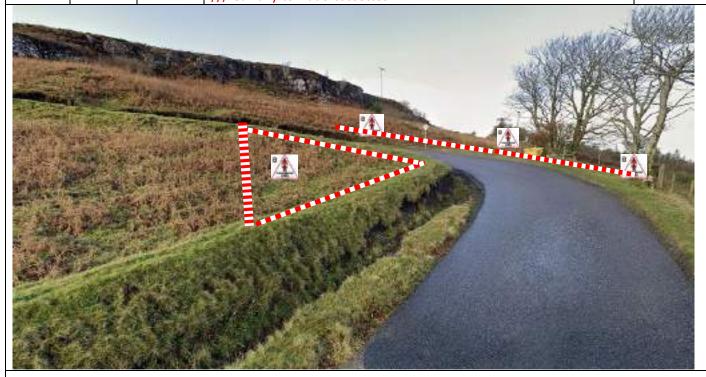

Former Tumbledown House.
Tape both gates on R.

0.5 Tape gate on R ///minimums.prevents.jaundice

| Post | Miles |       | Information | Predicted |
|------|-------|-------|-------------|-----------|
| No.  | Total | Inter | Information | Marshals  |