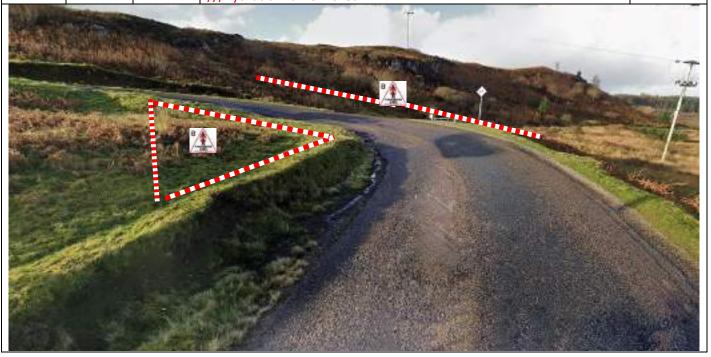

Former Tumbledown House.
Tape both gates on R.

0.5 Tape gate on R ///minimums.prevents.jaundice

| Post | Miles |       | Information | Predicted |
|------|-------|-------|-------------|-----------|
| No.  | Total | Inter | Information | Marshals  |

Р3

3.4 0.42 Fish Farm - Loch Frisa

Radio/recovery/rescue park on Forest track on L. Tape gate on R and forest track on L. Warning board, arrow and post no 100m before.

///fabricate.shippers.indirect

**PM 2** 