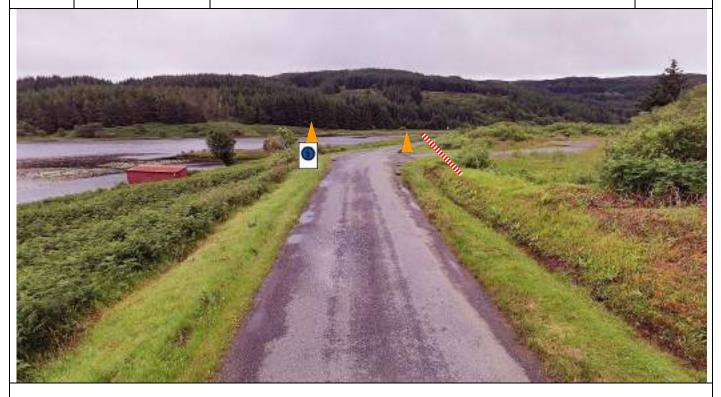

Р6

6.56

0.03

**Flying Finish** 

Timekeepers park in road on L Countdown boards equidistant to Stop line.

///exacts.grandest.winning

PM 2

**P7** 

6.69

0.13

Stop Line

Park in driveway on L ///region.regarding.hindered

PM 3

| Post | Miles |       | Information | Predicted |
|------|-------|-------|-------------|-----------|
| No.  | Total | Inter | Information | Marshals  |