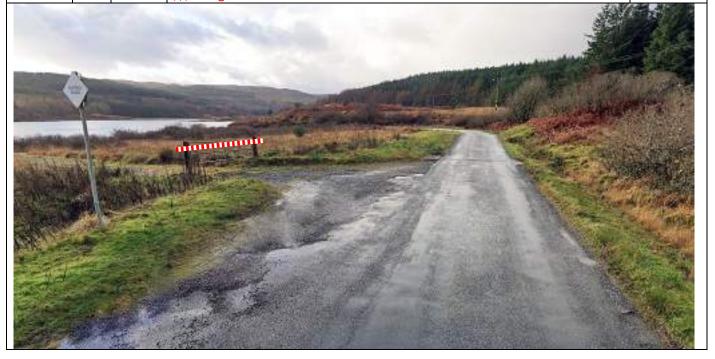

| P5 | 5.97 | 0.21 | Entrance taped off. Tape 10m back from road, notice B in front. Advance arrow 100m before with post number. Notice A and SC to be displayed ///excavated.flipping.gates | PM 2 |
|----|------|------|-------------------------------------------------------------------------------------------------------------------------------------------------------------------------|------|
|----|------|------|-------------------------------------------------------------------------------------------------------------------------------------------------------------------------|------|