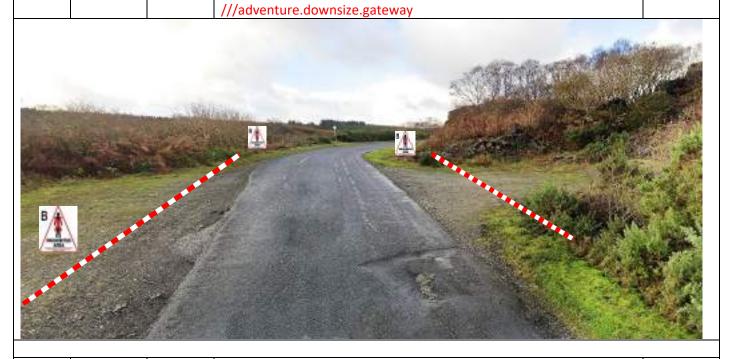

## **Glengorm crossroads**

Road closed and notice D on entry to stage. Spectator arrows, no parking and caution pedestrian signs on Glengorm Castle road to access road to Cheese Factory.

Road Closed Ahead signs on all 3 approach roads.

///providing.tender.yachting

**PM 1** 