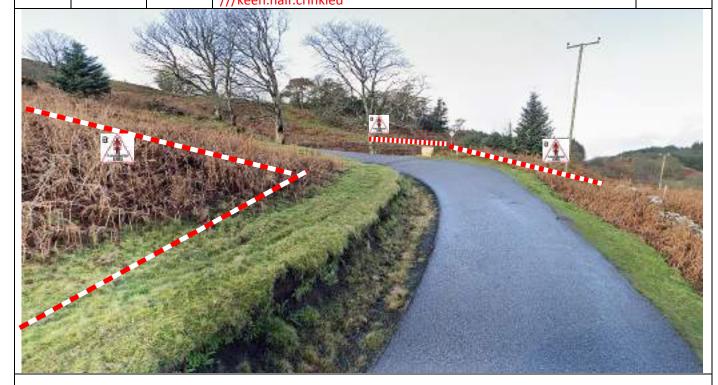

Tape inside of hairpin and post notice B inside

Tape around outside of hairpin and post notice B

///keen.half.crinkled

Tape inside of hairpin and post notice B inside and around outside of hairpin.

| Post | Miles |       | Information | Predicted |
|------|-------|-------|-------------|-----------|
| No.  | Total | Inter | information | Marshals  |

Tape inside of hairpin and post notice B inside and around outside of hairpin.///warms.pixel.punt
Tape small quarry on right after hairpin.

///fearfully.tornado.cassettes

**Gun Club Entrance** 

Tape and notice B in front of gate