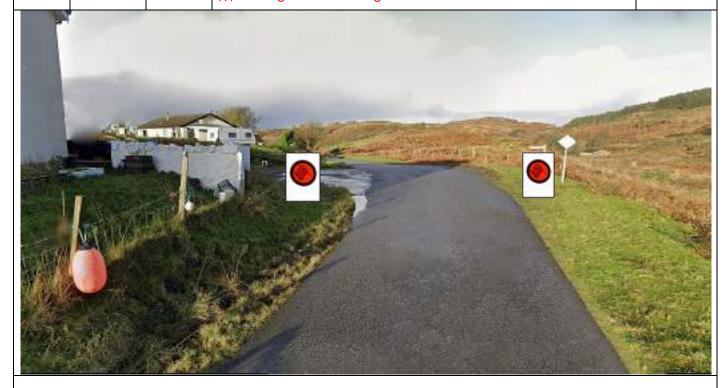

Р6

6.56

0.03

**Flying Finish** 

Timekeepers park in road on L Countdown boards equidistant to Stop line.

///exacts.grandest.winning

PM 2

**P7** 

6.69

0.13

Stop Line

Park in driveway on L ///region.regarding.hindered

PM 3

| Post | Miles |       | Information | Predicted |
|------|-------|-------|-------------|-----------|
| No.  | Total | Inter | Information | Marshals  |