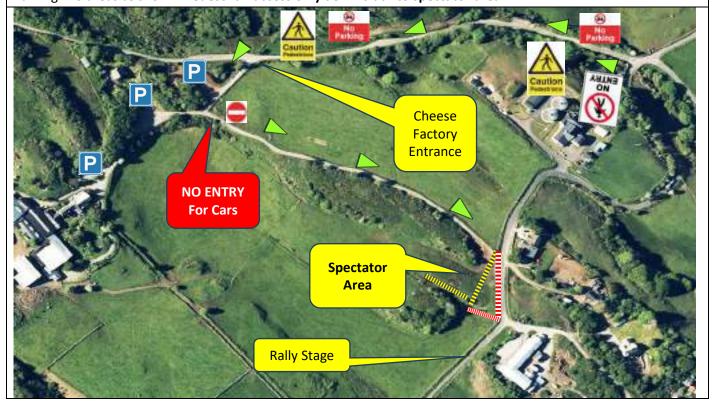

## Access route to spectator area from GlenGorm crossroads.

Green arrows and Caution signs along the road to cheese factory turning from GlenGrom crossroads Parking in 3 areas as shown. **Pedestrian access only down track to spectator area.** 