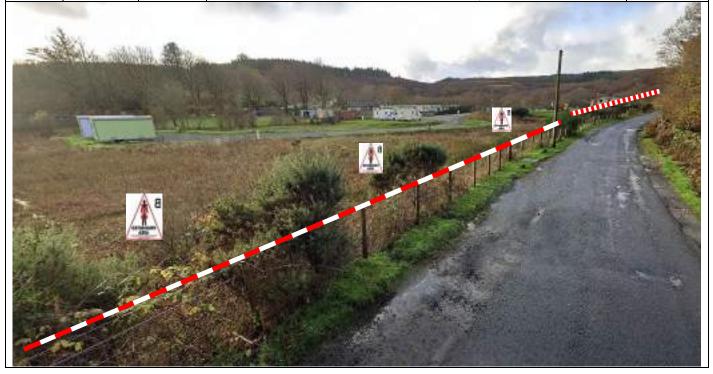

| Post | Miles |       | Information |  | Predicted |
|------|-------|-------|-------------|--|-----------|
| No.  | Total | Inter | Information |  | Marshals  |

Tape areas on L and R – spectators likely on rock outcrop on R. Notice B on verges L and R.