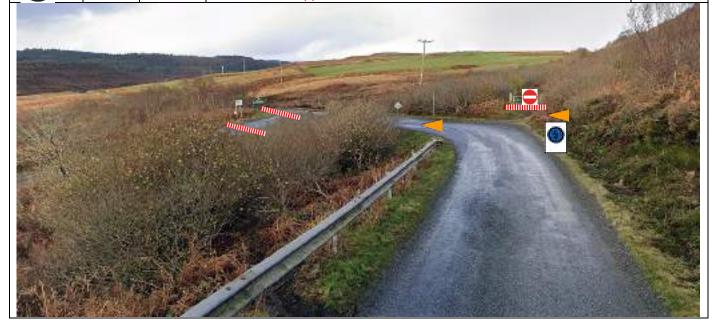

0.3

**Boat House** - Park well off in parking area on R. Warning board, post no and arrow 100m before.

///fatigued.oils.venues

PM 1

Tape quarry on R 0.5

| Post | Miles |       | Informatio |   |  | Predicted |
|------|-------|-------|------------|---|--|-----------|
| No.  | Total | Inter | Informatio | n |  | Marshals  |