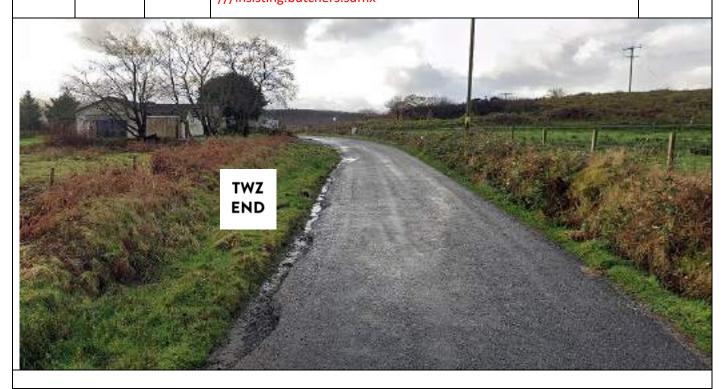

TWZ end. 100m before Start. ///insisting.butchers.suffix

Р1

0.00

0.00

Start line at pair of Tobermory signs.

Park radio on verge to R - Rescue/recovery park at Bakery car park 40m into stage on L.

Spectator area to R – see separate detail.