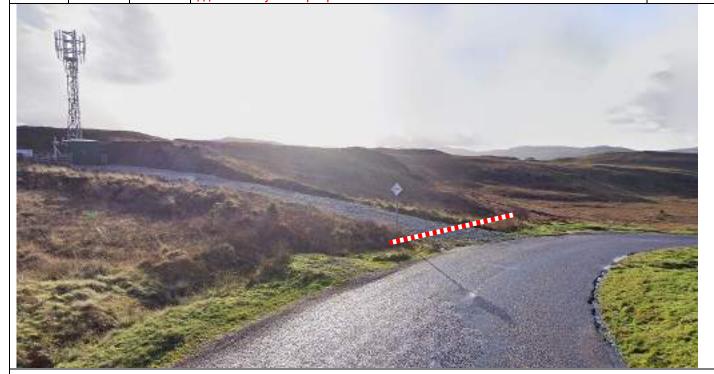

0.09 Tape off entrance to phone mast.
///music.rejected.perplexed

0.2 Tape and Notice B
///station.quiz.gilding

| Post | Miles |       | Information | Predicted |
|------|-------|-------|-------------|-----------|
| No.  | Total | Inter | information | Marshals  |