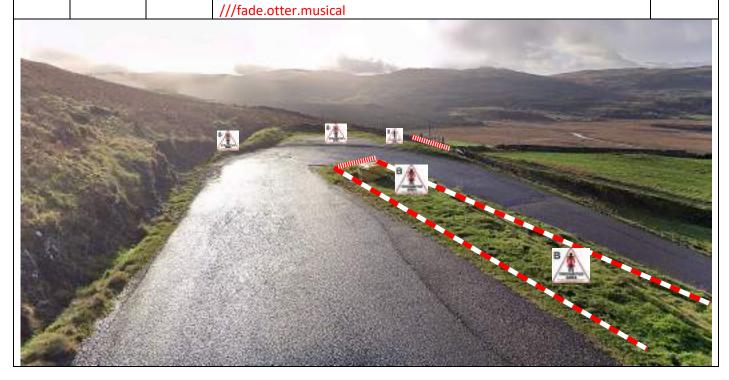

| P5 | 5.97 | 0.21 | Entrance taped off. Tape 10m back from road, notice B in front. Advance arrow 100m before with post number. Notice A and SC to be displayed ///excavated.flipping.gates | PM 2 |
|----|------|------|-------------------------------------------------------------------------------------------------------------------------------------------------------------------------|------|
|----|------|------|-------------------------------------------------------------------------------------------------------------------------------------------------------------------------|------|