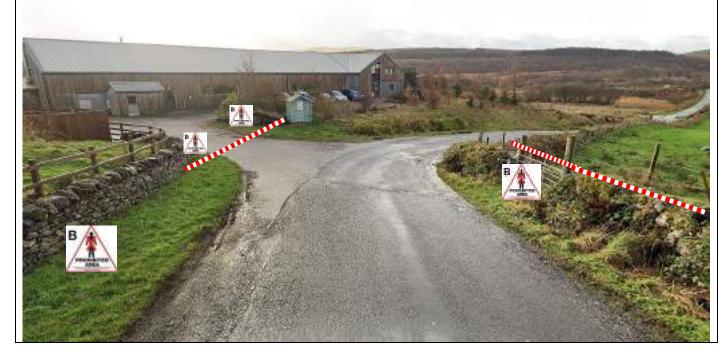

## **Glengorm crossroads**

Road closed and notice D on entry to stage. Spectator arrows, no parking and caution pedestrian signs on Glengorm Castle road to access road to Cheese Factory.

Road Closed Ahead signs on all 3 approach roads.

## Access route to spectator area from GlenGorm crossroads.

Green arrows and Caution signs along the road to cheese factory turning from GlenGrom crossroads Parking in 3 areas as shown. **Pedestrian access only down track to spectator area.** 