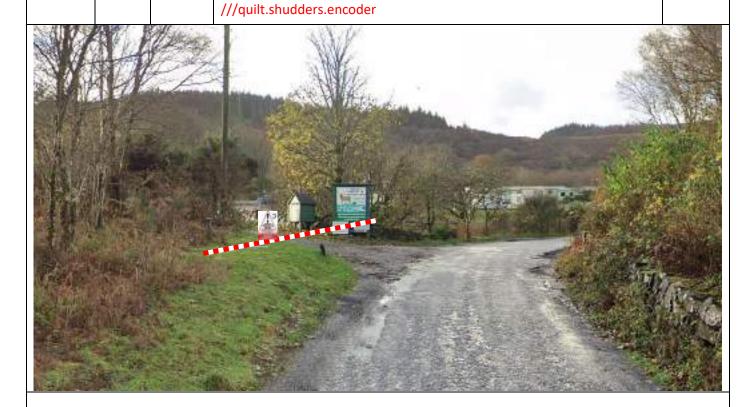

Tape track on L

0.06 Notice C facing outward behind tape

P1B

0.07

**Tobermory Campsite** - tape entire fence and gates on L with red/white. Notice B at intervals.

Tape field gate on R opposite entrance.

///remains.flinches.turns to ///removal.hotspots.craters