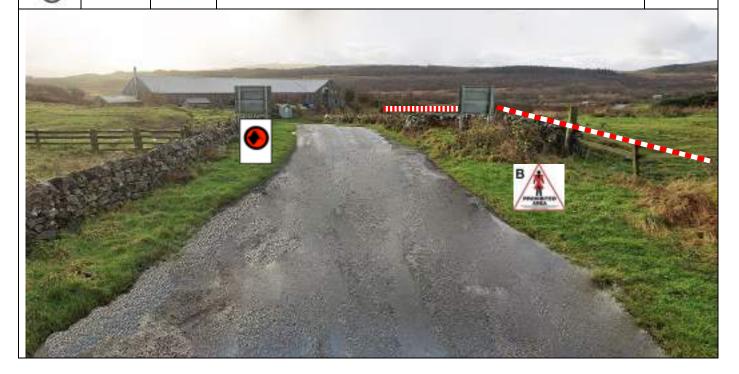

### **Field Gate**

Park vehicles in gateway on L. Yellow control board 50m before ///headache.foam.wimp

Waterworks
Tape gateway on R with Notice B

| Post | Miles |       | Information | Predicted |
|------|-------|-------|-------------|-----------|
| No.  | Total | Inter | mormation   | Marshals  |