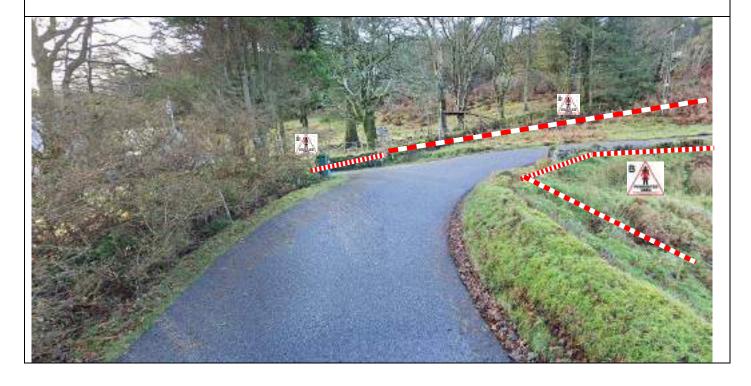

Tape inside of hairpin and post notice B inside

Tape around outside of hairpin and post notice B

///keen.half.crinkled

Tape inside of hairpin and post notice B inside and around outside of hairpin.

| Post | Miles |       | Information | Predicted |
|------|-------|-------|-------------|-----------|
| No.  | Total | Inter | information | Marshals  |