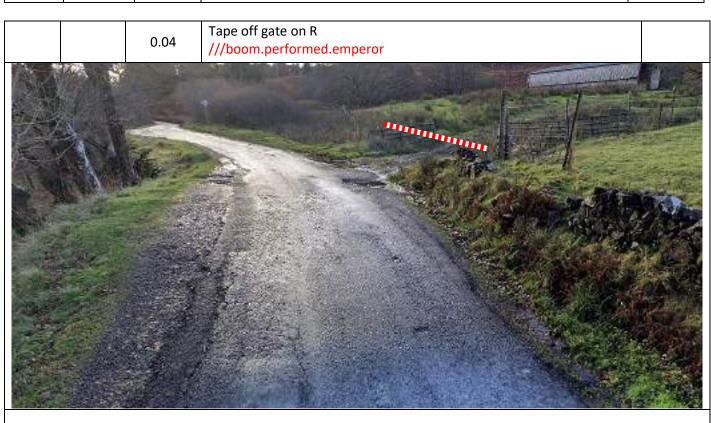

|      | Bakery Car Park Rescue and Recovery to park in Car Park on L.        |
|------|----------------------------------------------------------------------|
|      | Tape entrance on L. Tape gate on R                                   |
| 0.04 | Notice C facing outward. Notice B in bakery car park and on verges L |
|      | and R.                                                               |
|      | ///rationed.tourist.decorate                                         |