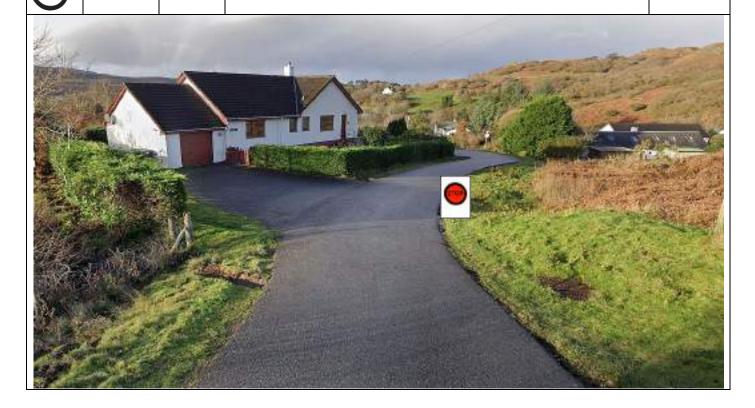

6.69

0.13

Stop Line

Park in driveway on L ///region.regarding.hindered

PM 3

| Post | Miles |       | Information | Predicted |
|------|-------|-------|-------------|-----------|
| No.  | Total | Inter | Information | Marshals  |