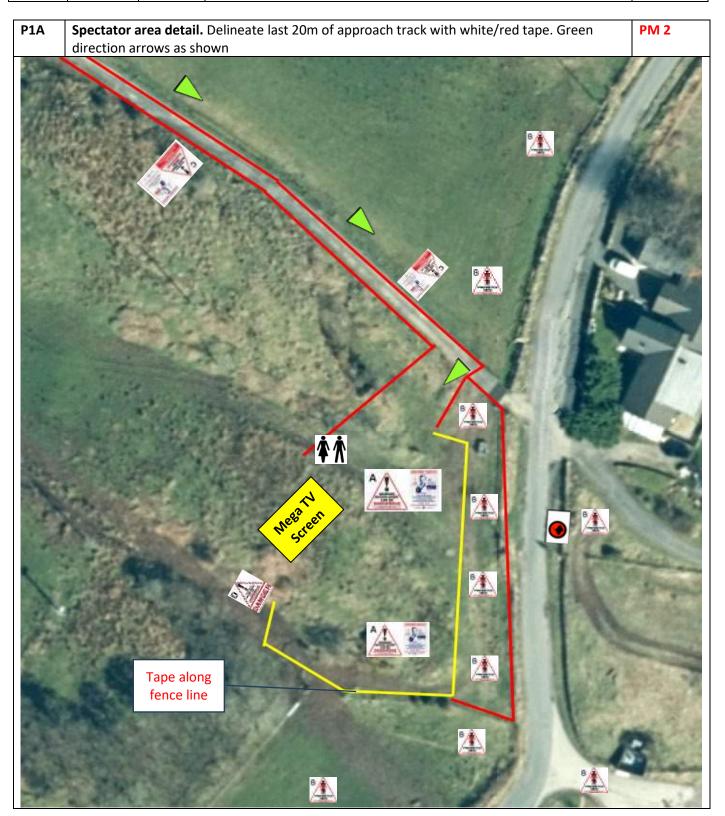

TWZ end. 100m before Start. ///insisting.butchers.suffix

Р1

0.00

0.00

Start line at pair of Tobermory signs.

Park radio on verge to R - Rescue/recovery park at Bakery car park 40m into stage on L.

Spectator area to R – see separate detail.