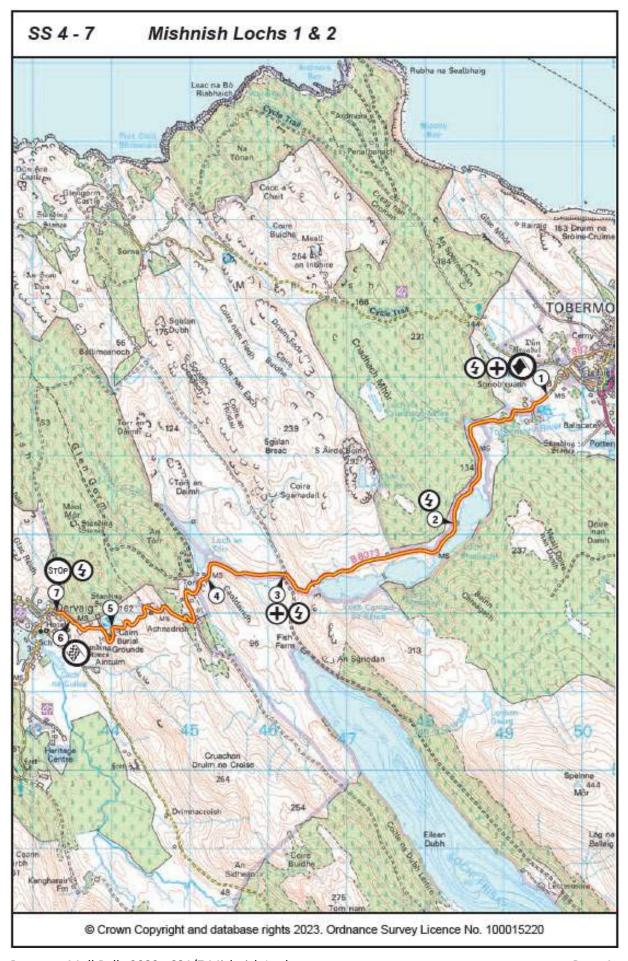

| STAGE Co         | mmander:                          |                             |                  | Grahame Dou | glas        |  |
|------------------|-----------------------------------|-----------------------------|------------------|-------------|-------------|--|
| Deputy ST        | TAGE Commande                     | r:                          |                  | Gordon Cowa | n           |  |
| STAGE Sa         | fety Officer:                     |                             | Aaron Ferguson   |             |             |  |
| LOCATION         | N DETAILS                         |                             | MARSHAL REC      | UIREMENTS   |             |  |
| POST             | LOCATION                          | WHAT 3 WORDS                | MAP<br>REFERENCE | MANDATORY   | SAFETY PLAN |  |
| Entry            | Glengorm X roads                  | providing.tender.yachting   | NM 4980 5513     |             | 1           |  |
| ARRIVAL          | Field Entrance                    | headache.foam.wimp          | NM 4983 5501     |             | 2           |  |
| START<br>Line    | Tobermory<br>Signs                | tonic.cuter.staining        | NM 4966 5492     | Yes         | 4           |  |
| Post 1A          | Spectator<br>Area                 | engine.litters.listening    | NM 4965 5494     |             | 2           |  |
| Post 1B          | Newdale                           | Skid.shiver.tunnel          | NM 4925 5454     |             |             |  |
| Post 2           | Boat House                        | fatigued.oils.venues        | NM 4837 5311     | Yes         | 1           |  |
| Post 3           | Fish Farm<br>Entrance             | fabricate.shippers.indirect | NM 4621 5248     |             | 2           |  |
| Post 4           | Loch Torr                         | scarecrow.helps.sobbed      | NM 4520 5244     | Yes         | 1           |  |
| Post 5           | Dervaig<br>Hairpins (Car<br>Park) | outlawing.noses.avid        | NM 4399 5184     |             | 2           |  |
| FLYING<br>FINISH |                                   | exacts.grandest.winning     | NM 4346 5193     | Yes         | 2           |  |
| STOP<br>Line     | Kilmore<br>Terrace                | region.regarding.hindered   | NM 4325 5203     |             | 3           |  |