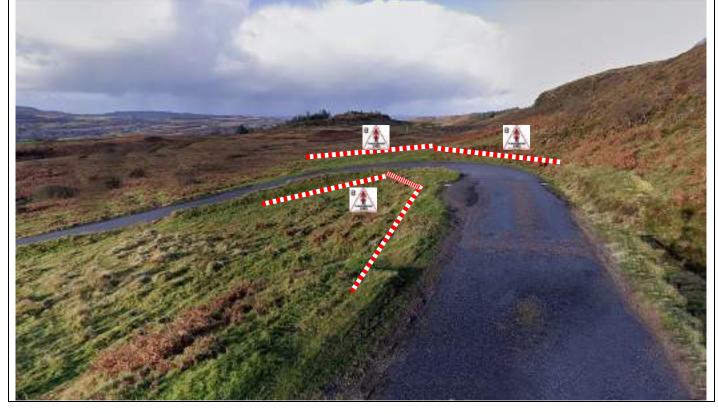

Tape off gate on right and post notice Bs on outside of corner

Tape off area on inside of hairpin from corner approx. 20m along each side and post notice B inside.

| Post | Miles |       | Information | Predicted |
|------|-------|-------|-------------|-----------|
| No.  | Total | Inter | information | Marshals  |