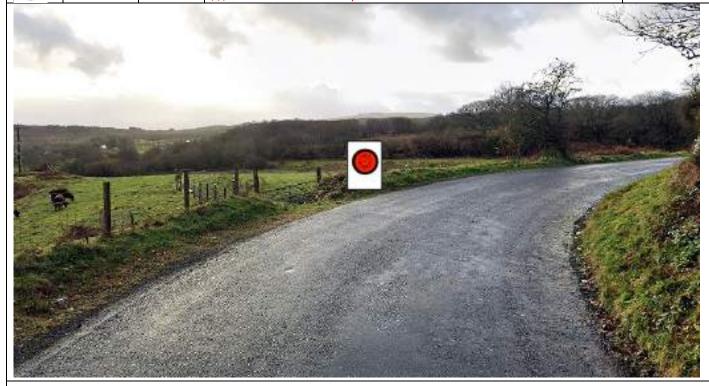

0.4

Warning arrow and post no 100m before. Triple tape entrance. Park well back from entrance.

///scarecrow.helps.sobbed

PM 1

| Post | Miles |       | Information | Predicted |
|------|-------|-------|-------------|-----------|
| No.  | Total | Inter | Information | Marshals  |