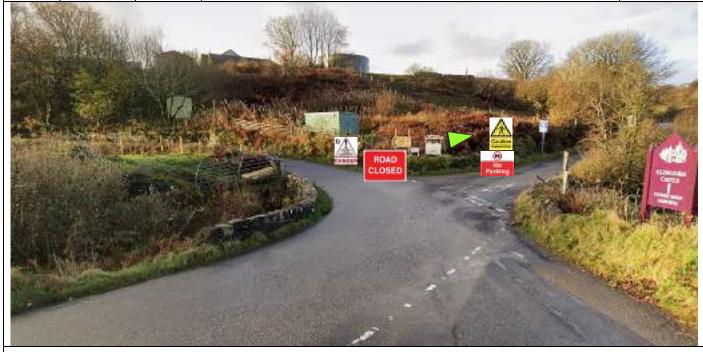

## **Glengorm crossroads**

Road closed and notice D on entry to stage. Spectator arrows, no parking and caution pedestrian signs on Glengorm Castle road to access road to Cheese Factory.

Road Closed Ahead signs on all 3 approach roads.

///providing.tender.yachting

**PM 1** 