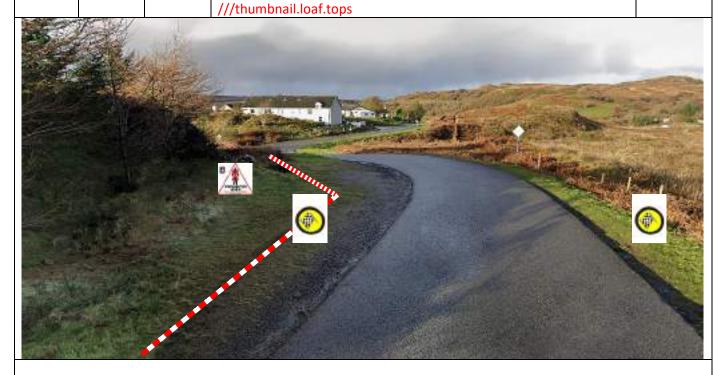

0.4

Warning arrow and post no 100m before. Triple tape entrance. Park well back from entrance.

///scarecrow.helps.sobbed

PM 1

| Post | Miles |       | Information | Predicted |
|------|-------|-------|-------------|-----------|
| No.  | Total | Inter | Information | Marshals  |